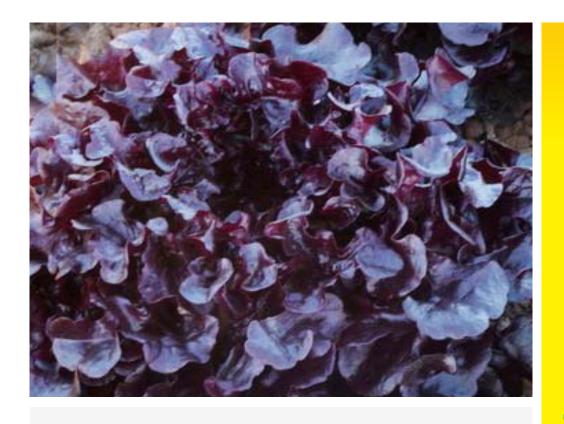

## Sheeran

## Red Oakleaf - Salad Mix Lettuce

- SHEERAN is a highly Mildew resistant Red Oak leaf
- Medium vigour variety with beautiful dark red glossy colour
- Strong leaf texture for a red oak with light cupping
- Multiple cuts are possible